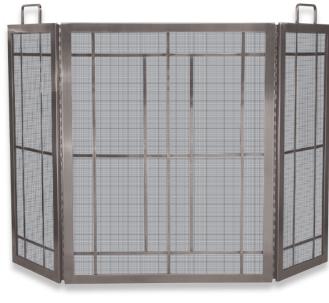

### Pewter

S-1699

S-1696

Single Panel Pewter Screen with Doors 33" High x 44" Wide (19 lbs.)

S-1699 3 Panel Pewter Screen with Reeds 30" High x 49" Wide (23.1 lbs.)

**S-1696** 3 Panel Pewter Mission Screen with Handles

32" High x 48.5" Wide (22.7 lbs.)

S-1613

**NEW!** 3 Panel Heavy Pewter Screen with Decorative Scroll S-1612

34" High x 52" Wide (34 lbs.)

Single Panel Curved Pewter Screen 31" High x 41" Wide (12.4 lbs.) S-1613